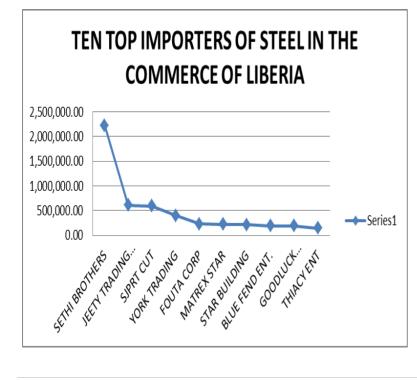

# Steel 2017 Profile

| Local Retail prices of<br>rice on the market | Rice Price 25<br>KG (US\$) |
|----------------------------------------------|----------------------------|
| Average Price                                | \$13.50                    |
| Bellaluna IR-64                              | \$13.50                    |
| IR-64 Blue bag                               | \$13.50                    |
| Indian Parboiled pink                        | \$13.50                    |
| Indian Parb. Mario                           | \$13.50                    |
| Indian Parb. Horse                           | \$13.50                    |